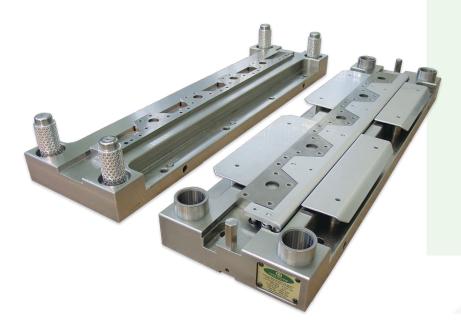

#### **Tooling + Stamping**

- Carbide Primary and Secondary Scroll Dies
- Tooling Rework Programs